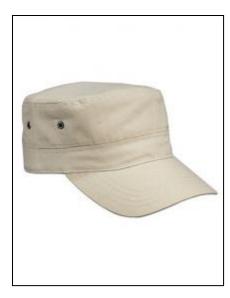

## **Military Cap**

Art.-Nr.: MB095

- Military-style lifestyle cap in solid cotton-canvas
- Velcro fastener
- 4 metal eyelets on the sides
- Padded cotton sweat band

## Information

| Catalogue page TexStyles  | 661                          |
|---------------------------|------------------------------|
| Catalogue page SportsWear | 291                          |
| Material                  | Canvas                       |
| Production Certificates   | Fair Working Conditions      |
| Composition               | 100% Cotton                  |
| Polybag                   | No                           |
| Care Instructions         | Hand wash                    |
| Caps (panels)             | 3-panel                      |
| Caps (model)              | Plastic shade<br>Curved peak |
| Colorfulness              | 1-coloured                   |
| Caps (shutter)            | Velcro fastener              |
| Caps (kind)               | Cuba caps                    |
| Size Run                  | One Size                     |